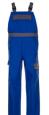

## Major Protect Dungarees

Material 64 % cotton, 35 % polyester, 1 % carbon fibres

2/2 diagonal twill, weight approx. 370 g/m²,

anti-static, flame-retardant and flourcarbon finished

42 - 44 - 46 - 48 - 50 - 52 - 54 - 56 - 58 - 60 - 62 - 64 Sizes

90 - 94 - 98 - 102 - 106 - 110

max. 25 Wäschen Extra waistband adjustment using buttons

button fly clip buckles elasticated back bib pocket with flap

1 thigh pocket with flap on the left

2 rear pockets with flaps 2 vertical front pockets