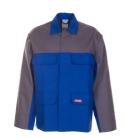

## Major Protect Jacket 2-layer

Material 64 % cotton, 35 % polyester, 1 % carbon fibres

2/2 diagonal twill, weight approx. 370 g/m²,

anti-static, flame-retardant and flourcarbon finished

Sizes 42 - 44 - 46 - 48 - 50 - 52 - 54 - 56 - 58 - 60 - 62 - 64

90 - 94 - 98 - 102 - 106 - 110

Care instructions

max. 25 Wäschen

fabric on the front and shoulders is double-layered Extra

front opening with buttons 2 chest pockets with flaps 2 front pockets with flaps

Note: The protection provided by the clothing is only guaranteed when you combine the trousers Note

with the jacket.

Standards

EN ISO EN ISO 11611 11612 KI. 1 A1 A1, B1, C1, E3

EN 61482-1-2 EN 13034 EN 1149-3 Kl. 1 Typ 6 EN 1149-5

royal blue/grey 5210